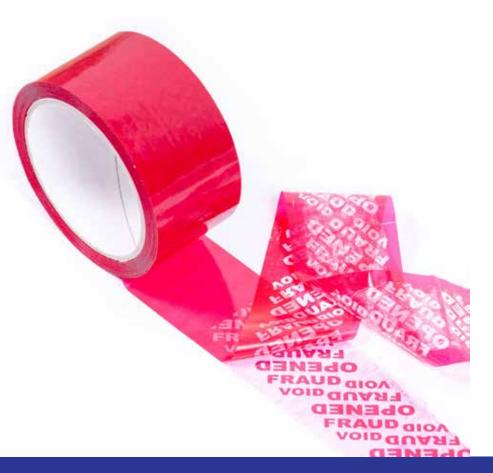

Such seals that cover the connection point between the cap and the bottle. These must be ripped off and removed to open the cap. If the seal isn't very tight or there's damage to the plastic, you can be alerted to a problem with the product within. The seal may cover the closure or the full length of the container, and provides visible evidence of product integrity. Once the tamper evident seal has been removed it is not possible to re-apply the used band and therefore it is obvious that the container seal has been tampered with. It lets you know if your product has been opened prior to purchase. It helps the consumer be rested assured that the product is safe to use and has not been damaged by anyone.

But the biggest benefit is that Tamper Evident Seals **can't be reapply** which ensures that a specific product has not been used by anyone else till it has reached in the hands of a consumer.