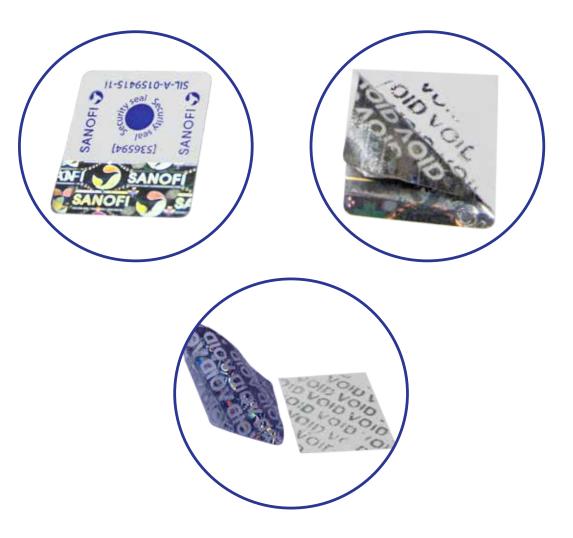

## Tamper Evident Seal

A Tamper evident seal or band is a PVC plastic sleeve that fits around the cap and neck (or sometimes the whole bottle or jar as part of a full label) which must be torn and removed to open the container.

Such seals that cover the connection point between the cap and the bottle. These must be ripped off and removed to open the cap. If the seal isn't very tight or there's damage to the plastic, you can be alerted to a problem with the product within. The seal may cover the closure or the full length of the container, and provides visible evidence of product integrity. Once the tamper evident seal has been removed it is not possible to re-apply the used band and therefore it is obvious that the container seal has been tampered with. It lets you know if your product has been opened prior to purchase. It helps the consumer be rested assured that the product is safe to use and has not been damaged by anyone.